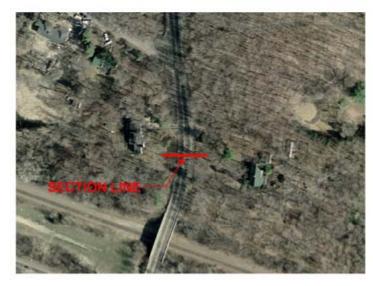

Proposed Road is 9.4' Higher Than Existing Road

Existing Elevation: 952.95 Profile Elevation: 962.35

**CSAH 101 RECONSTRUCTION PROJECT** 

CROSS SECTION ILLUSTRATION SOUTH SIGNAL OPTION STATION 191+50.00

Existing Road Width: 38'
Existing Offset Road Edge To 321: 18'
Existing Offset Road Edge To 324: 10'
Proposed Road Width: 50'
Proposed Offset Curb To 321: 35'
Proposed Offset Trail To 324: -34'
Proposed Road Is 5.7' Higher Than Existing

**CSAH 101 RECONSTRUCTION PROJECT** 

CROSS SECTION ILLUSTRATION ROUNDABOUT OPTION STATION 197+00.00

Existing Road Width: 38'
Existing Offset Road Edge To 321: 18'
Existing Offset Road Edge To 324: 10'
Proposed Road Width: 69'
Proposed Offset Curb To 321: 21'
Proposed Offset Trail To 324: -33'
Proposed Road Is 5.7' Higher Than Existing