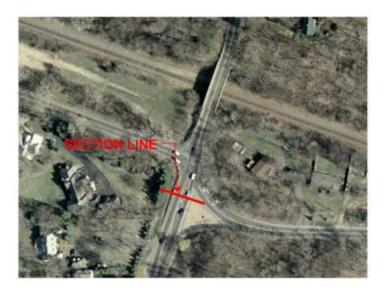

'
Proposed Curb to 421 Property 21'

Proposed Road is 0.7' Higher Than Existing Road

Existing Elevation: 936.43 Profile Elevation: 937.13





**CSAH 101 RECONSTRUCTION PROJECT** 

CROSS SECTION ILLUSTRATION ALL OPTIONS STATION 188+00.00

Existing Road Width: 45'
Existing Road Edge to 401 Property 22'
Proposed Road Width: 43'
Proposed Curb to 401 Property 34'

Proposed Road is 4.6' Higher than Existing Road

Existing Elevation: 952.95 Profile Elevation: 957.58





**CSAH 101 RECONSTRUCTION PROJECT** 

CROSS SECTION ILLUSTRATION ROUNDABOUT OPTION STATION 191+50.00

Existing Road Width: 45'
Existing Road Edge to 401 Property 22'
Proposed Road Width: 69'
Proposed Curb to 401 Property 29'

Proposed Road is 4.6' Higher Than Existing Road

Existing Elevation: 952.95 Profile Elevation: 957.58





**CSAH 101 RECONSTRUCTION PROJECT** 

CROSS SECTION ILLUSTRATION NORTH SIGNAL OPTION STATION 191+50.00

Existing Road Width: 45'
Existing Road Edge to 401 Property 22'
Proposed Road Width: 69'
Proposed Curb to 401 Property 26'

Proposed Road is 9.4' Higher Than Existing Road

Existing Elevation: 952.95 Profile Elevation: 962.35





**CSAH 101 RECONSTRUCTION PROJECT** 

CROSS SECTION ILLUSTRATION SOUTH SIGNAL OPTION STATION 191+50.00

Existing Road Width: 38'
Existing Offset Road Edge To 321: 18'
Existing Offset Road Edge To 324: 10'
Proposed Road Width: 50'
Proposed Offset Curb To 321: 35'
Proposed Offset Trail To 324: -34'
Proposed Road Is 5.7' Higher Than Existing





**CSAH 101 RECONSTRUCTION PROJECT** 

CROSS SECTION ILLUSTRATION ROUNDABOUT OPTION STATION 197+00.00

Existing Road