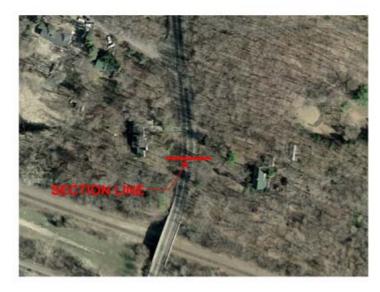

**CSAH 101 RECONSTRUCTION PROJECT** 

CROSS SECTION ILLUSTRATION NORTH SIGNAL OPTION STATION 197+00.00

Existing Road Width: 38'
Existing Offset Road Edge To 321: 18'
Existing Offset Road Edge To 324: 10'
Proposed Road Width: 62'
Proposed Offset Curb To 321: 26'
Proposed Offset Trail To 324: -31'
Proposed Road Is 5.7' Higher Than Existing

**CSAH 101 RECONSTRUCTION PROJECT** 

CROSS SECTION ILLUSTRATION SOUTH SIGNAL OPTION STATION 197+00.00

EXISTING ROAD WIDTH: 38'

EXISTING OFFSET ROAD EDGE TO 271/263: 24'
EXISTING OFFSET ROAD EDGE TO 250: 21'
PROPOSED ROAD WIDTH: 42'
PROPOSED OFFSET CURB TO 271/263: 27
PROPOSED OFFSET TRAIL TO 250: 2'