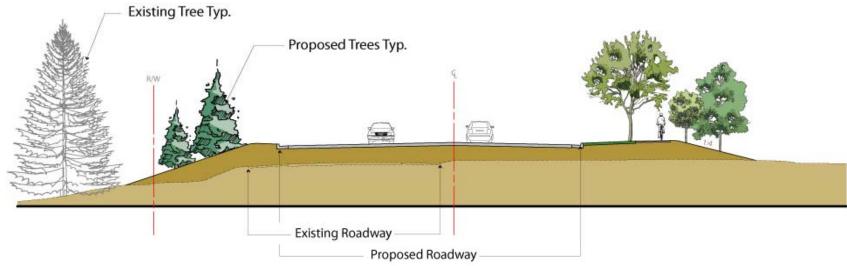

Proposed Road is 0.7' Higher Than Existing Road

Existing Elevation: 936.43 Profile Elevation: 937.13

**CSAH 101 RECONSTRUCTION PROJECT** 

CROSS SECTION ILLUSTRATION ALL OPTIONS STATION 188+00.00

Existing Road Width: 45'
Existing Road Edge to 401 Property 22'
Proposed Road Width: 43'
Proposed Curb to 401 Property 34'

Proposed Road is 4.6' Higher than Existing Road

Existing Elevation: 952.95 Profile Elevation: 957.58

**CSAH 101 RECONSTRUCTION PROJECT** 

CROSS SECTION ILLUSTRATION ROUNDABOUT OPTION STATION 191+50.00

Existing Road Width: 45'
Existing Road Edge to 401 Property 22'
Proposed Road Width: 69'
Proposed Curb to 401 Property 29'