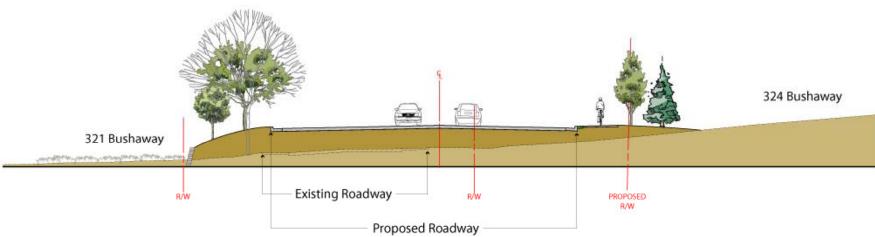

**CSAH 101 RECONSTRUCTION PROJECT** 

CROSS SECTION ILLUSTRATION NORTH SIGNAL OPTION STATION 197+00.00

Existing Road Width: 38'
Existing Offset Road Edge To 321: 18'
Existing Offset Road Edge To 324: 10'
Proposed Road Width: 62'
Proposed Offset Curb To 321: 26'
Proposed Offset Trail To 324: -31'
Proposed Road Is 5.7' Higher Than Existing

**CSAH 101 RECONSTRUCTION PROJECT** 

CROSS SECTION ILLUSTRATION SOUTH SIGNAL OPTION STATION 197+00.00

EXISTING ROAD WIDTH: 38'

EXISTING OFFSET ROAD EDGE TO 271/263: 24'
EXISTING OFFSET ROAD EDGE TO 250: 21'
PROPOSED ROAD WIDTH: 42'
PROPOSED OFFSET CURB TO 271/263: 27
PROPOSED OFFSET TRAIL TO 250: 2'