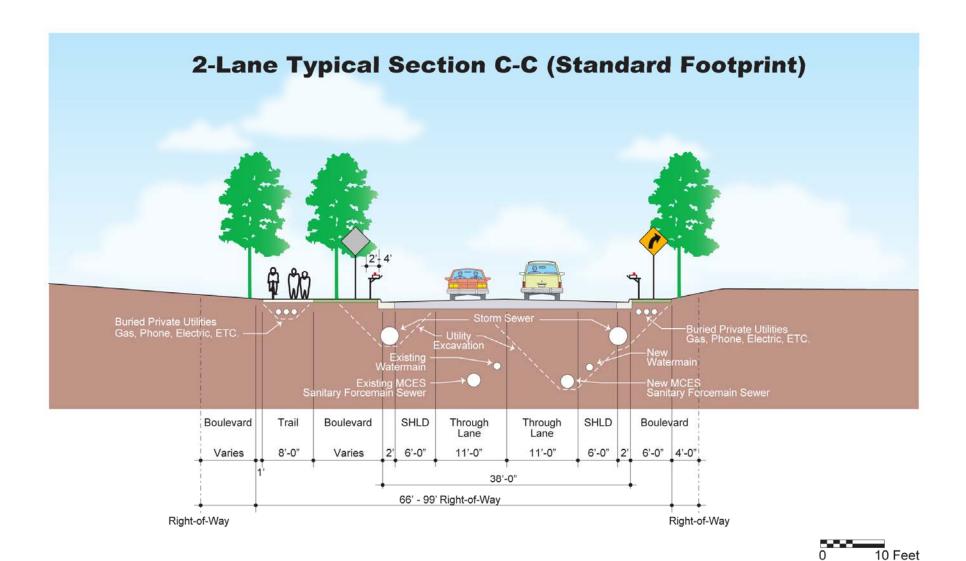

# Agenda

- 7:00 Welcome
- 7:05 Discussion of Task Force Comments
- 8:00 Discussion of Typical Section Elements
- 8:10 Discussion of Specific Sections
- 8:20 Discuss Next Steps
- 8:30 Adjourn

Existing Road Width: 34'
Existing Road Edge to 421 Property 20'
Proposed Road Width: 38'
Proposed Curb to 421 Property 21'