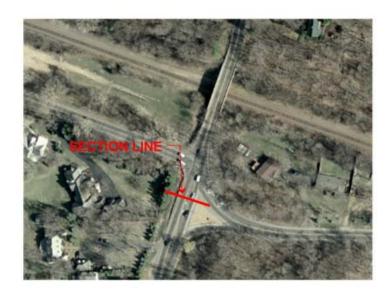

ed Curb to 401 Property 34'

Proposed Road is 4.6' Higher than Existing Road

Existing Elevation: 952.95 Profile Elevation: 957.58





**CSAH 101 RECONSTRUCTION PROJECT** 

CROSS SECTION ILLUSTRATION ROUNDABOUT OPTION STATION 191+50.00

Existing Road Width: 45'
Existing Road Edge to 401 Property 22'
Proposed Road Width: 69'
Proposed Curb to 401 Property 29'

Proposed Road is 4.6' Higher Than Existing Road

Existing Elevation: 952.95 Profile Elevation: 957.58





**CSAH 101 RECONSTRUCTION PROJECT** 

CROSS SECTION ILLUSTRATION NORTH SIGNAL OPTION STATION 191+50.00

Existing Road Width: 45'
Existing Road Edge to 401 Property 22'
Proposed Road Width: 69'
Proposed Curb to 401 Property 26'

Proposed Road is 9.4' Higher Than Existing Road

Existing Elevation: 952.95 Profile Elevation: 962.35





**CSAH 101 RECONSTRUCTION PROJECT** 

CROSS SECTION ILLUSTRATION SOUTH SIGNAL OPTION STATION 191+50.00

Existing Road Width: 38'
Existing Offset Road Edge To 321: 18'
Existing Offset Road Edge To 324: 10'
Proposed Road Width: 50'
Proposed Offset Curb To 321: 35'
Proposed Offset Trail To 324: -34'
Proposed Road Is 5.7' Higher Than Existing





**CSAH 101 RECONSTRUCTION PROJECT** 

CROSS SECTION ILLUSTRATION ROUNDABOUT OPTION STATION 197+00.00

Existing Road Width: 38'
Existing Offset Road Edge To 321: 18'
Existing Offset Road Edge To 324: 10'
Proposed Road Width: 69'
Proposed Offset Curb To 321: 21'
Proposed Offset Trail To 324: -33'
Proposed Road Is 5.7' Higher Than Existing





**CSAH 101 RECONSTRUCTION PROJECT** 

CROSS SECTION ILLUSTRATION NORTH SIGNAL OPTION STATION 197+00.00

Ex