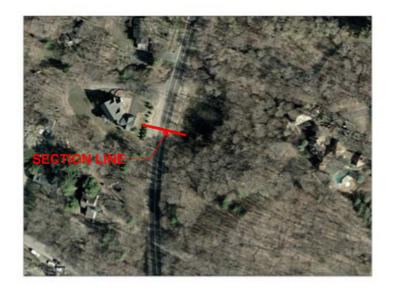

62'
Proposed Offset Curb To 321: 26'
Proposed Offset Trail To 324: -31'
Proposed Road Is 5.7' Higher Than Existing





**CSAH 101 RECONSTRUCTION PROJECT** 

CROSS SECTION ILLUSTRATION SOUTH SIGNAL OPTION STATION 197+00.00

EXISTING ROAD WIDTH: 38'

EXISTING OFFSET ROAD EDGE TO 271/263: 24'
EXISTING OFFSET ROAD EDGE TO 250: 21'
PROPOSED ROAD WIDTH: 42'
PROPOSED OFFSET CURB TO 271/263: 27
PROPOSED OFFSET TRAIL TO 250: 2'

PROPOSED ROAD IS 8" HIGHER THAN EXISTING

Existing Elevation: 936.43 Profile Elevation: 937.13



STATION 201+50.00

Existing Road Width: 32'
Proposed Road Width: 38'
Existing Road Edge to 231 Property 25'
Proposed Curb to 231 Property 12'
Existing Road Edge to 250 Property 16'
Proposed Trail Edge to 250 Property 14'

Existing Elevation: 956.04 Profile Elevation: 954.99





**CSAH 101 RECONSTRUCTION PROJECT** 

CROSS SECTION ILLUSTRATION
ALL OPTIONS
STATION 205+00.00



# Next Steps



- Select Preferred Intersection Option
- Select LaSalle Intersection Option
- Refine Layout footprint and wall locations
- Field Stake Curb Lines
- Refine Bridge and Wall design aesthetics
- Formal Action by Council to Approve Layout