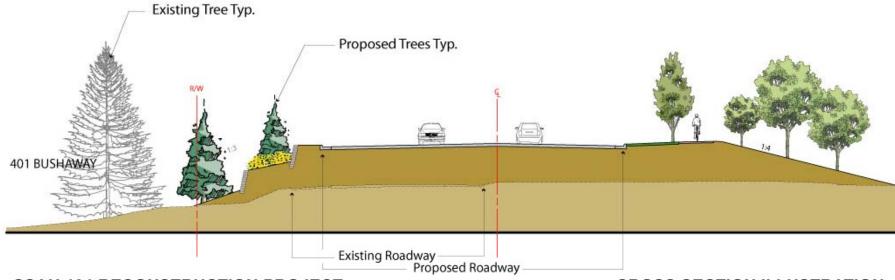

Proposed Road is 4.6' Higher than Existing Road

Existing Elevation: 952.95 Profile Elevation: 957.58

**CSAH 101 RECONSTRUCTION PROJECT** 

CROSS SECTION ILLUSTRATION ROUNDABOUT OPTION STATION 191+50.00

Existing Road Width: 45'
Existing Road Edge to 401 Property 22'
Proposed Road Width: 69'
Proposed Curb to 401 Property 29'