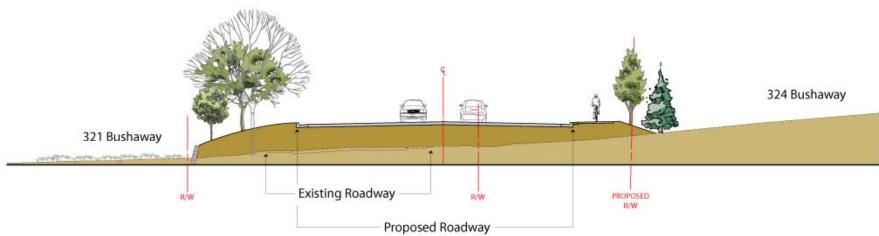

Proposed Road is 9.4' Higher Than Existing Road

Existing Elevation: 952.95 Profile Elevation: 962.35

**CSAH 101 RECONSTRUCTION PROJECT** 

CROSS SECTION ILLUSTRATION SOUTH SIGNAL OPTION STATION 191+50.00

Existing Road Width: 38'
Existing Offset Road Edge To 321: 18'
Existing Offset Road Edge To 324: 10'
Proposed Road Width: 50'
Proposed Offset Curb To 321: 35'
Proposed Offset Trail To 324: -34'
Proposed Road Is 5.7' Higher Than Existing

**CSAH 101 RECONSTRUCTION PROJECT** 

CROSS SECTION ILLUSTRATION ROUNDABOUT OPTION STATION 197+00.00

Existing Road Width: 38'
Existing Offset Road Edge To 321: 18'
Existing Offset Road Edge To 324: 10'
Proposed Road Width: 69'
Proposed Offset Curb To 321: 21'
Proposed Offset Trail To 324: -33'
Proposed Road Is 5.7' Higher Than Existing

**CSAH 101 RECONSTRUCTION PROJECT** 

CROSS SECTION ILLUSTRATION NORTH SIGNAL OPTION STATION 197+00.00

Existing Road Width: 38'
Existing Offset Road Edge To 321: 18'
Existing Offset Road Edge To 324: 10'
Proposed Road Width: 62'
Proposed Offset Curb To 321: 26'
Proposed Offset Trail To 324: -31'
Proposed Road Is 5.7' Higher Than Existing