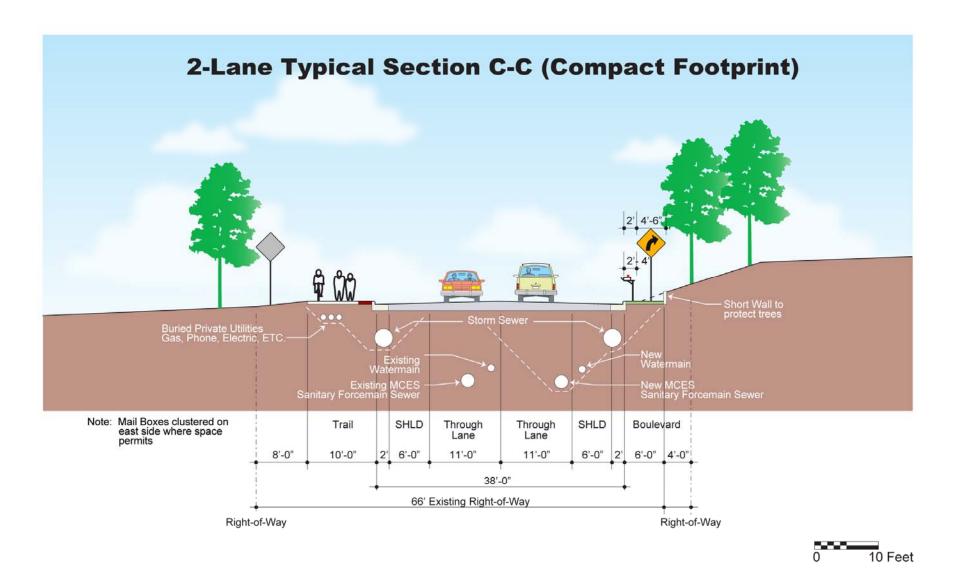

# Agenda

- 7:00 Welcome
- 7:05 Discussion of Task Force Comments
- 8:00 Discussion of Typical Section Elements
- 8:10 Discussion of Specific Sections
- 8:20 Discuss Next Steps
- 8:30 Adjourn

Existing Road Width: 34'
Existing Road Edge to 421 Property 20'
Proposed Road Width: 38'
Proposed Curb to 421 Property 21'