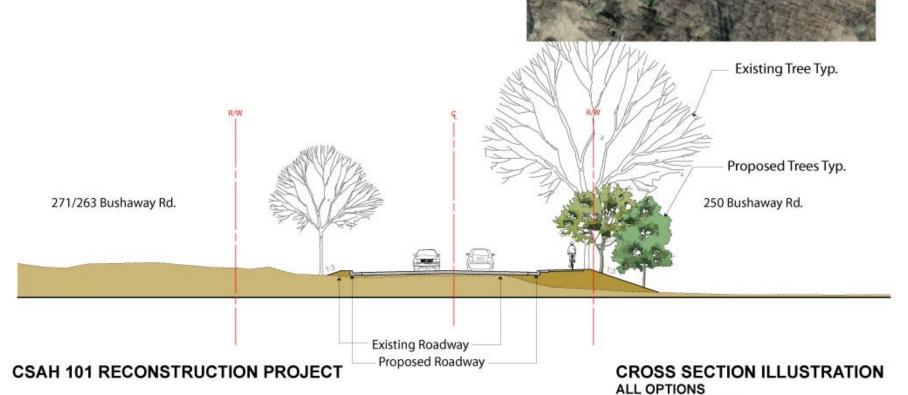

**CSAH 101 RECONSTRUCTION PROJECT** 

CROSS SECTION ILLUSTRATION SOUTH SIGNAL OPTION STATION 197+00.00

EXISTING ROAD WIDTH: 38'

EXISTING OFFSET ROAD EDGE TO 271/263: 24'
EXISTING OFFSET ROAD EDGE TO 250: 21'
PROPOSED ROAD WIDTH: 42'
PROPOSED OFFSET CURB TO 271/263: 27
PROPOSED OFFSET TRAIL TO 250: 2'

PROPOSED ROAD IS 8" HIGHER THAN EXISTING

Existing Elevation: 936.43 Profile Elevation: 937.13

STATION 201+50.00

Existing Road Width: 32'
Proposed Road Width: 38'
Existing Road Edge to 231 Property 25'
Proposed Curb to 231 Property 12'
Existing Road Edge to 250 Property 16'
Proposed Trail Edge to 250 Property 14'