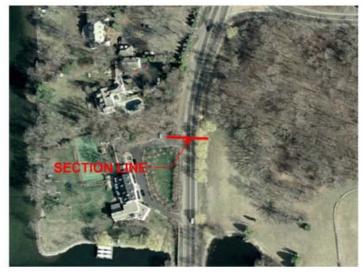

Proposed Road is 0.7' Higher Than Existing Road

Existing Elevation: 936.43 Profile Elevation: 937.13

**CSAH 101 RECONSTRUCTION PROJECT** 

CROSS SECTION ILLUSTRATION ALL OPTIONS STATION 188+00.00

Existing Road Width: 45'
Existing Road Edge to 401 Property 22'
Proposed Road Width: 43'
Proposed Curb to 401 Property 34'