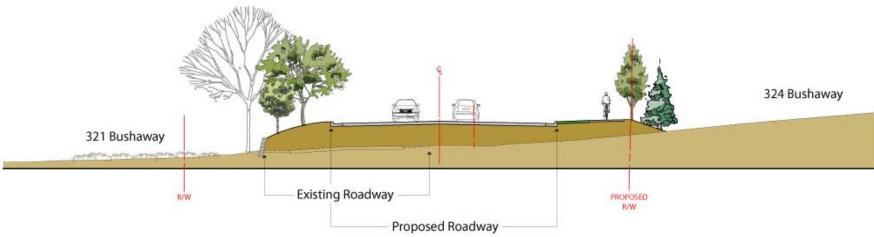

Proposed Road is 9.4' Higher Than Existing Road

Existing Elevation: 952.95 Profile Elevation: 962.35

**CSAH 101 RECONSTRUCTION PROJECT** 

CROSS SECTION ILLUSTRATION SOUTH SIGNAL OPTION STATION 191+50.00

Existing Road Width: 38'
Existing Offset Road Edge To 321: 18'
Existing Offset Road Edge To 324: 10'
Proposed Road Width: 50'
Proposed Offset Curb To 321: 35'
Proposed Offset Trail To 324: -34'
Proposed Road Is 5.7' Higher Than Existing

**CSAH 101 RECONSTRUCTION PROJECT** 

CROSS SECTION ILLUSTRATION ROUNDABOUT OPTION STATION 197+00.00

Existing Road Width: 38'
Existing Offset Road Edge To 321: 18'
Existing Offset Road Edge To 324: 10'
Proposed Road Width: 69'
Proposed Offset Curb To 321: 21'
Proposed Offset Trail To 324: -33'
Proposed Road Is 5.7' Higher Than Existing