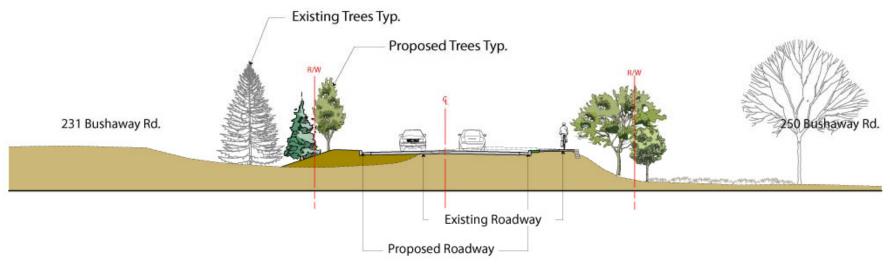

PROPOSED ROAD IS 8" HIGHER THAN EXISTING

Existing Elevation: 936.43 Profile Elevation: 937.13

STATION 201+50.00

Existing Road Width: 32'
Proposed Road Width: 38'
Existing Road Edge to 231 Property 25'
Proposed Curb to 231 Property 12'
Existing Road Edge to 250 Property 16'
Proposed Trail Edge to 250 Property 14'

Existing Elevation: 956.04 Profile Elevation: 954.99

**CSAH 101 RECONSTRUCTION PROJECT** 

CROSS SECTION ILLUSTRATION
ALL OPTIONS
STATION 205+00.00