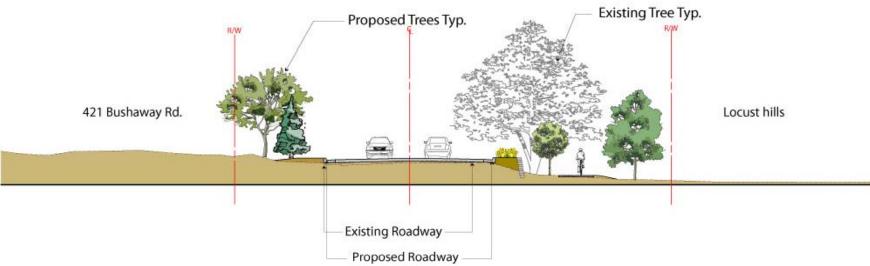

Proposed Road is 0.7' Higher Than Existing Road

Existing Elevation: 936.43 Profile Elevation: 937.13

**CSAH 101 RECONSTRUCTION PROJECT** 

CROSS SECTION ILLUSTRATION ALL OPTIONS STATION 188+00.00

Existing Road Width: 45'
Existing Road Edge to 401 Property 22'
Proposed Road Width: 43'
Proposed Curb to 401 Property 34'