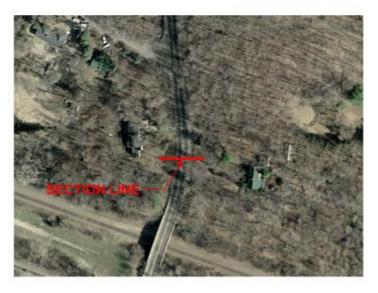

oposed Offset Curb To 321: 35'
Proposed Offset Trail To 324: -34'
Proposed Road Is 5.7' Higher Than Existing





**CSAH 101 RECONSTRUCTION PROJECT** 

CROSS SECTION ILLUSTRATION ROUNDABOUT OPTION STATION 197+00.00

Existing Road Width: 38'
Existing Offset Road Edge To 321: 18'
Existing Offset Road Edge To 324: 10'
Proposed Road Width: 69'
Proposed Offset Curb To 321: 21'
Proposed Offset Trail To 324: -33'
Proposed Road Is 5.7' Higher Than Existing





**CSAH 101 RECONSTRUCTION PROJECT** 

CROSS SECTION ILLUSTRATION NORTH SIGNAL OPTION STATION 197+00.00

Existing Road Width: 38'
Existing Offset Road Edge To 321: 18'
Existing Offset Road Edge To 324: 10'
Proposed Road Width: 62'
Proposed Offset Curb To 321: 26'
Proposed Offset Trail To 324: -31'
Proposed Road Is 5.7' Higher Than Existing





**CSAH 101 RECONSTRUCTION PROJECT** 

CROSS SECTION ILLUSTRATION SOUTH SIGNAL OPTION STATION 197+00.00

EXISTING ROAD WIDTH: 38'

EXISTING OFFSET ROAD EDGE TO 271/263: 24'
EXISTING OFFSET ROAD EDGE TO 250: 21'
PROPOSED ROAD WIDTH: 42'
PROPOSED OFFSET CURB TO 271/263: 27
PROPOSED OFFSET TRAIL TO 250: 2'

PROPOSED ROAD IS 8" HIGHER THAN EXISTING

Existing Elevation: 936.43 Profile Elevation: 937.13



STATION 201+50.00

Existing Road Width: 32'
Proposed Road Width: 38'
Existing Road Edge to 231 Property 25'
Proposed Curb to 231 Property 12'
Existing Road Edge to 250 Property 16'
Proposed Trail Edge to 250 Property 14'

Existing Elevation: 956.04 Profile Elevation: 954.99





**CSAH 101 RECONSTRUCTION PROJECT** 

CROSS SECTION ILLUSTRATION
ALL OPTIONS
STATION 205+00.00



# Next Steps