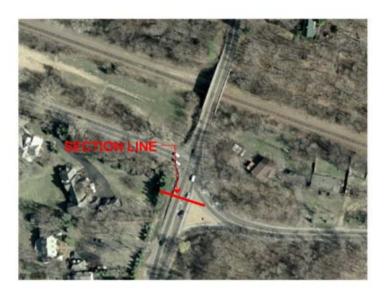

Proposed Road is 4.6' Higher than Existing Road

Existing Elevation: 952.95 Profile Elevation: 957.58

**CSAH 101 RECONSTRUCTION PROJECT** 

CROSS SECTION ILLUSTRATION ROUNDABOUT OPTION STATION 191+50.00

Existing Road Width: 45'
Existing Road Edge to 401 Property 22'
Proposed Road Width: 69'
Proposed Curb to 401 Property 29'