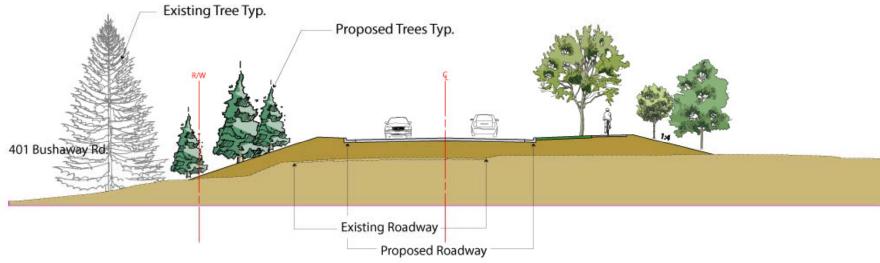

Proposed Road is 4.6' Higher than Existing Road

Existing Elevation: 952.95 Profile Elevation: 957.58

**CSAH 101 RECONSTRUCTION PROJECT** 

CROSS SECTION ILLUSTRATION ROUNDABOUT OPTION STATION 191+50.00

Existing Road Width: 45'
Existing Road Edge to 401 Property 22'
Proposed Road Width: 69'
Proposed Curb to 401 Property 29'